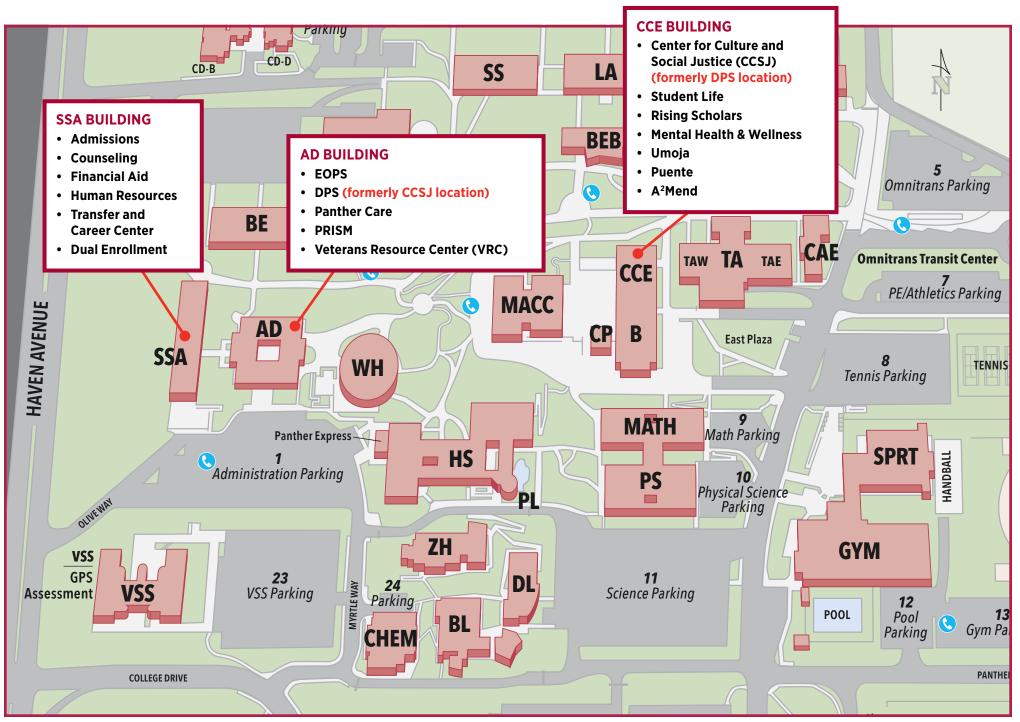

ea, Head Coach     Baseball     Andrew Smith, Head Coach     Football                                                                                                                                                                                                                                                          |                                                                                                                                                                                                                                                                                                                                                                                                                               |

## **Student Services Organizational Chart**

## Locations