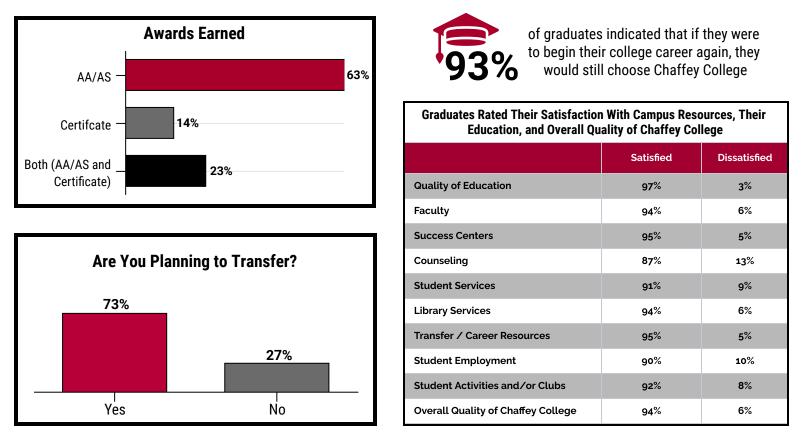

## Graduate Exit Survey - Spring 2023 Semester

Overview: Each year, the Office of Institutional Research distributes an online survey instrument via Qualtrics to collect feedback from all students who earned a Degree or Certificate from the college during the academic year. Respondents rate their satisfaction with their experiences at the college, provide information about future plans, and answer behavioral and attitudinal Likert scale questions. The survey was completed by 468 respondents in May of 2023. With 2,513 award earners in 2022-23, the response rate can be generalized to the graduating student population with approximately a 98.3% confidence level (+/- 4.09).