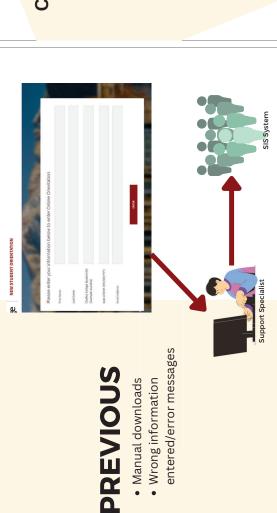

## COMPLETION TIME: 3 MTHS

• 11,195 students (auto)

• 3654 (self-placed)

Eliminated mistyped

information

 Instant downloads Current info in SIS

NON

## **PREVIOUS**

- Manual downloads
- entered/error messages Wrong information
- Students calling support
- areas
- Delayed enrollment process

- Instant downloads
  - Current info in SIS
- Eliminated mistyped information
- Single place to display info
- Action-oriented tasks
- Live information

## **PREVIOUS**

- Manual downloads
- Wrong information
- entered/error messages
- Delayed enrollment process