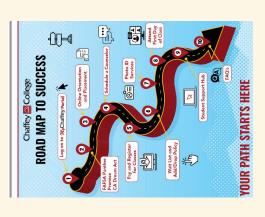

Attend First Day of Class redule a Counselor Û∏-(I **ROAD MAP TO SUCCESS** YOUR PATH STARTS HERE Chaffey College Log on to MyChaffey Portal

Changing the student experience through innovation & technology integration

**OT** Math/English Auto Placement

02 Priority Checklist

**03** AutoFill Dual Enrollment

## COMPLETION TIME: 3 MTHS

• 11,195 students (auto)

• 3654 (self-placed)

Eliminated mistyped

information

 Instant downloads Current info in SIS

NON

## COLLABORATED WITH

Portal Committee (Admissions/Records, GP Team, Counseling, IT team, DE team, Strategic Communications, and PD)

## **PREVIOUS**

- Manual downloads
- entered/error messages Wrong information
- Students calling support
- areas
- Delayed enrollment process

- Instant downloads
  - Current info in SIS
- Eliminated mistyped information
- Single place to display info
- Action-oriented tasks
- Live information