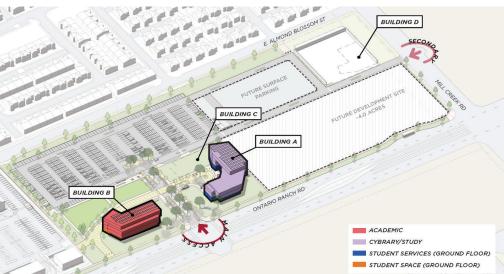

#### PHASE 1

- Welcome Center and Cybrary: 54,000 GSF; 4 stories
- Instructional and Student
   Support Building: 38,100 GSF;
   4 stories
- PV Solar Shade Structure: 33,000 GSF
- Sitework and Infrastructure: drives, parking lots, utilities, green spaces, etc.