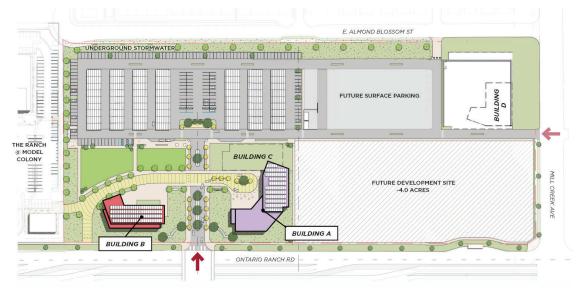

#### PHASE 1

- Welcome Center and Cybrary: 54,000 GSF; 4 stories
- Instructional and Student
   Support Building: 38,100 GSF;
   4 stories
- PV Solar Shade Structure: 33,000 GSF
- Sitework and Infrastructure: drives, parking lots, utilities, green spaces, etc.