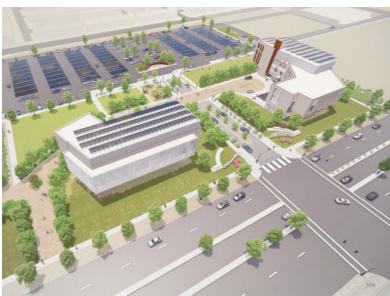

#### PHASE 1

- Welcome Center and Cybrary: 54,000 GSF; 4 stories
- Instructional and Student
   Support Building: 38,100 GSF;
   4 stories
- PV Solar Shade Structure: 33,000 GSF
- Sitework and Infrastructure: drives, parking lots, utilities, green spaces, etc.