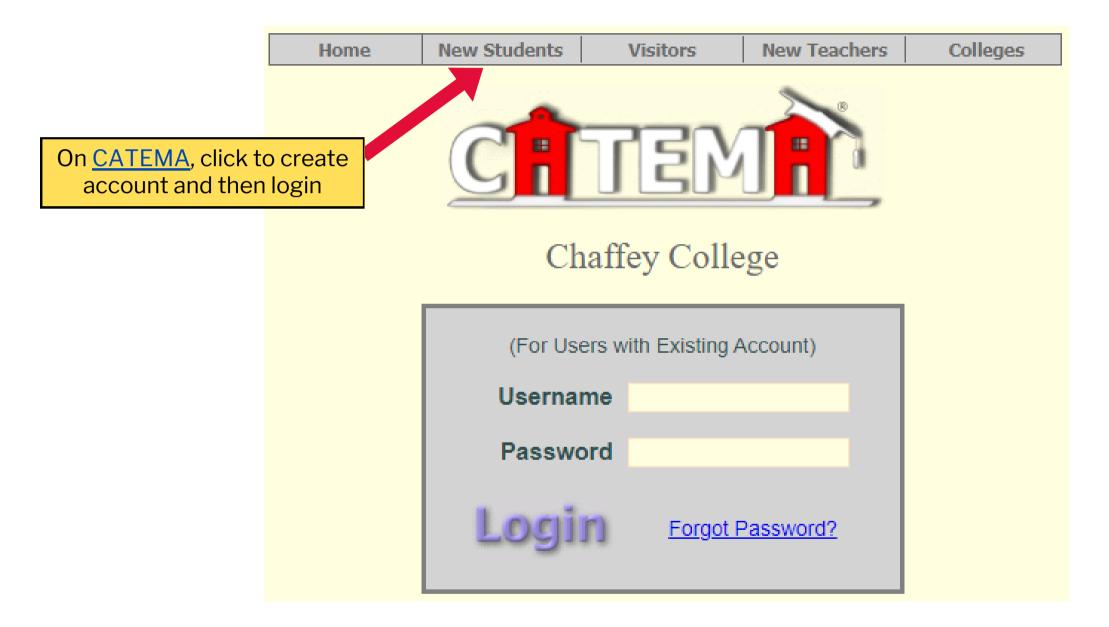

#### **Step 1: Create CATEMA account**

NOTE: Only create an account after you applied to Chaffey

#### Step 1: Use Chaffey ID to create account

Enter required information marked by an asterick\* First Name\* Middle Initial Last Name\* (enter your 7 digit Chaffey College ID only) College ID\* IMPORTANT: Enter your **CHAFFEY ID**, not your high school ID. Date of Birth\* Month ▼ Day ▼ Year ▼ Ethnicity\* \*Select\* Haven't applied to Chaffey? Go back to the HS Articulation Gender\* \*Select\* ∨ site and look for resources on how to apply. High School & Grad Yr\* \*Select\* Your High School Year 🕶 Email Address\* Phone Number <Area <( 7 digit#, no dashes) Mail Addr\* (St., P.O. Box, and Apt.#) CA City, State, Zip\* Is this information correct? Click "Yes" to save... For Username and Password explanation, click here Name: Phone Number: Click Next to continue... Your Username and Password will be auto-assig College ID: Address: Birthdate: Email: Ethnicity: Graduation Year: Next... School: << IMPORTANT >> Record Your Login Information! Click here for Auto-Generation explanation IMPORTANT: Write down your username & PW. You Assigned UserName: will not be able to change them. Assigned Password: << Please record your Login Information, and store in a safe place >> wering Yes, I am confirming my intent to enroll in and pass the academic and technical courses necessary to assist me in preparation for an occupation in the career area of my choice. I ur and Privacy Act (FERPA) rules of confidentiality, and all applicable state and local guidelines Is this information correct? Yes Click "Yes" to Save your new account.