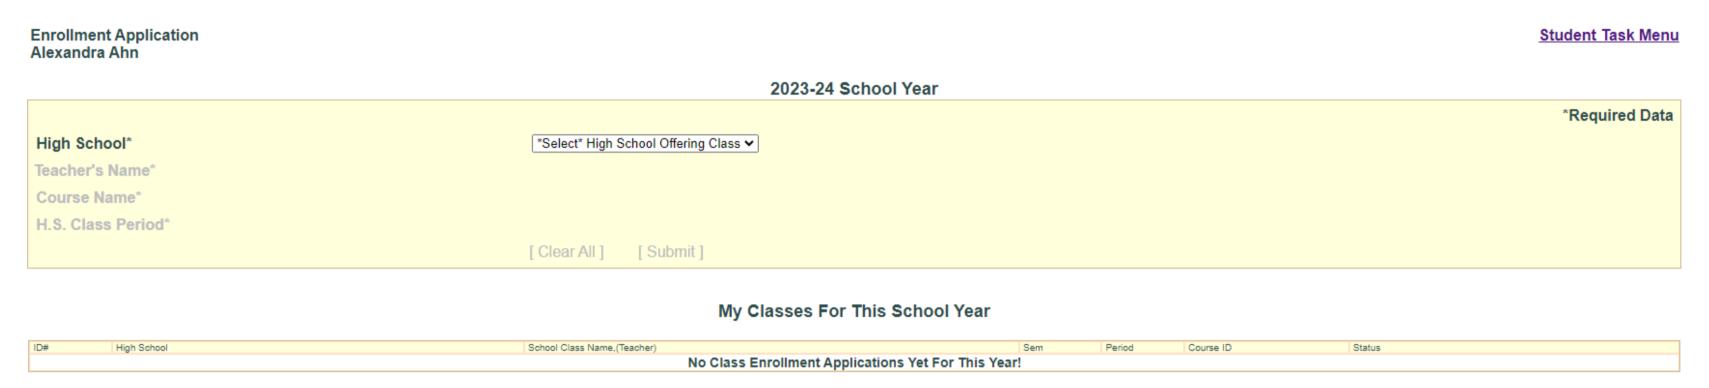

#### Step 2: Add your courses

Submit info for every course you're taking this school year, and they will appear in the bottom section if you successfully added.

Status will show as "pending acceptance". When class is completed and grade is issued status will show as "awarded"