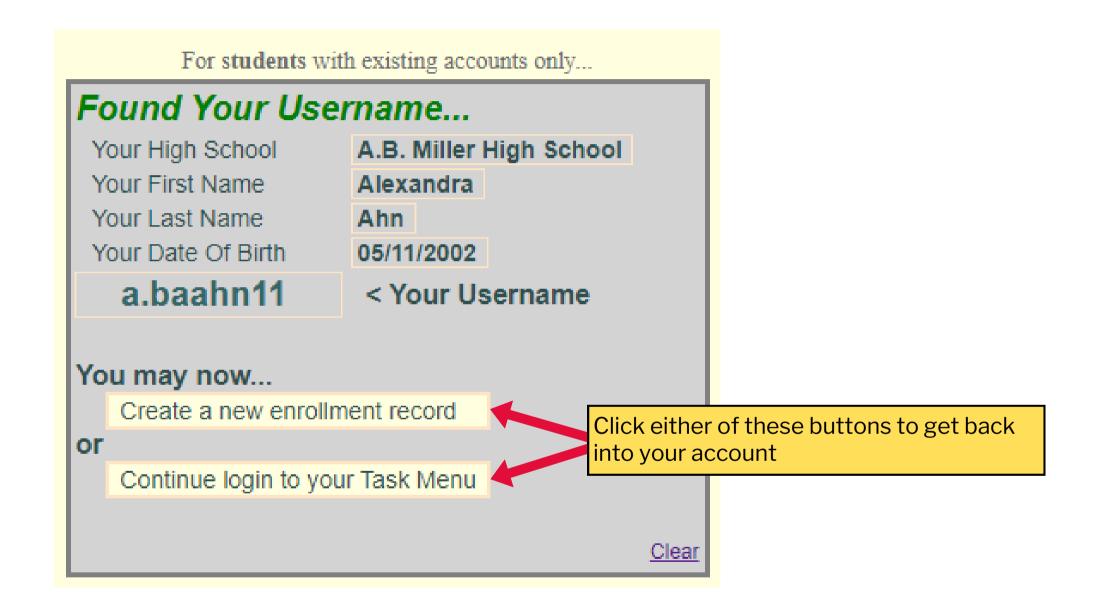

#### What if I forgot my username or password?

| CHAFfey College                                                                                              |     |
|--------------------------------------------------------------------------------------------------------------|-----|
| (For Users with Existing Account)  Username                                                                  |     |
| Password                                                                                                     |     |
| Login Forgot Password?                                                                                       |     |
| ng STUDENTS!, if you already have a login account to Student Login Assistant  View Student Login Information | nt, |

| For students with existing accounts only |                           |              |  |  |
|------------------------------------------|---------------------------|--------------|--|--|
| Find My Username                         |                           |              |  |  |
| Your High School                         | *Select* Your High School | ~            |  |  |
| Your First Name                          |                           |              |  |  |
| Your Last Name                           |                           |              |  |  |
| Your Date Of<br>Birth                    | Month ✔ Day ✔ Year ✔      |              |  |  |
|                                          | Find Username             |              |  |  |
|                                          |                           | <u>Clear</u> |  |  |

#### Enter back into your account